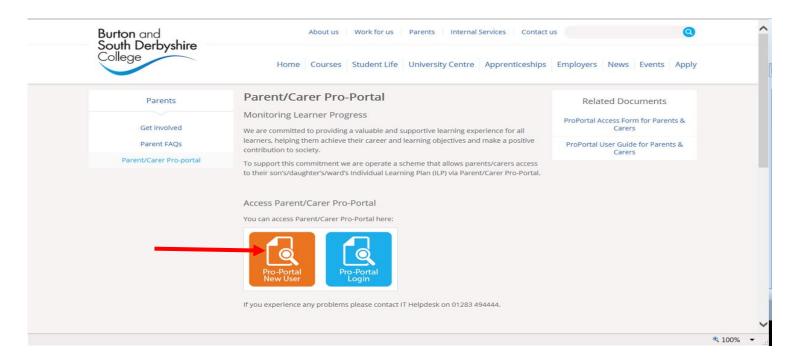

## 1. Accessing the system

• Go to College Website <a href="www.bsdc.ac.uk">www.bsdc.ac.uk</a> and select the `Parents` tab.

Click on the Parent/Carer Pro-portal link as shown below:

• Click on the `Parent/Carer` ProPortal tab as indicated below