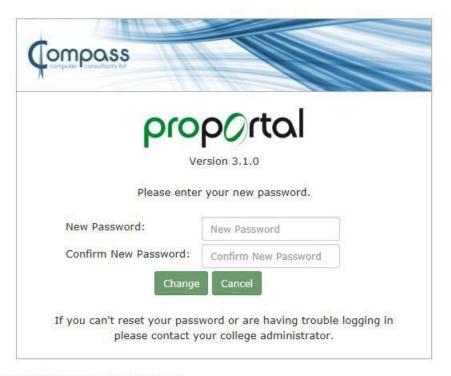

### 5. Manage Password

 To change your password click on your username in the top right corner and choose change password