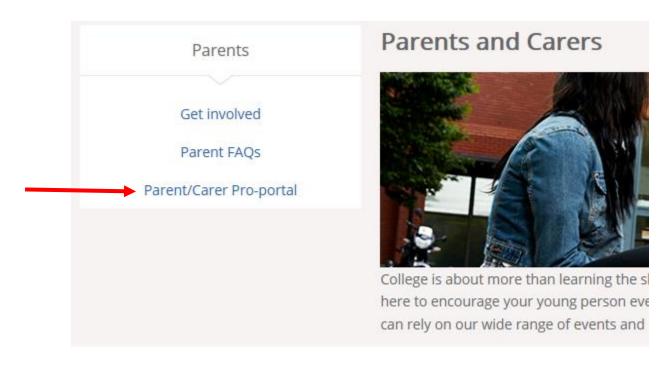

## 1. Accessing the system

• Go to College Website <a href="www.bsdc.ac.uk">www.bsdc.ac.uk</a> and select the `Parents` tab.

Click on the Parent/Carer Pro-portal link as shown below:

• Click on the `Parent/Carer` ProPortal tab as indicated below