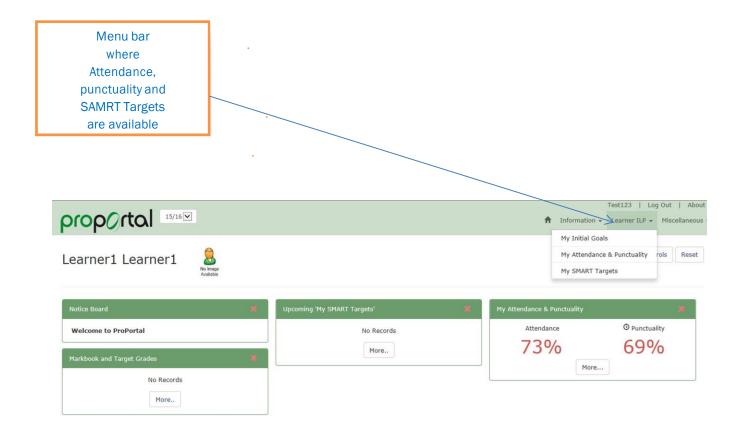

 Click on the learner name and this will open their personal details page where you will find information about their Enrolments, Individual Learning Plan, Progress Reports, attendance and punctuality.

#### 2. Personal Details

• Information such as Attendance and Punctuality are available by selecting the option from the menu bar on the top right.