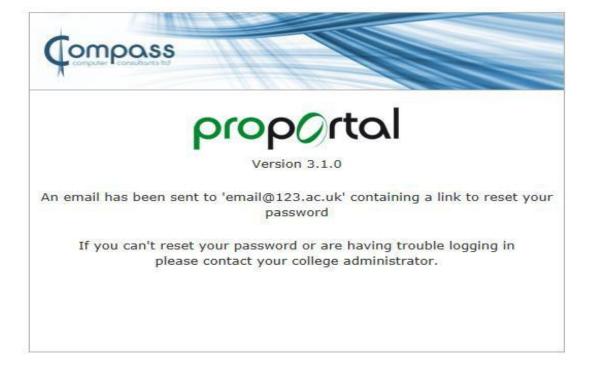

### Change Password mail

Please click this link to change your password:

 $\frac{\text{http://ilp.bsdc.ac.uk/ProPortalParentCarer/ CCC/Authentication/CCCLoginReset.aspx?u=5om94KjZqmk\%}{3d\&e=6LHK0xvmkMAE3QXa\%2bxUfEbd5X9jEljHg}$ 

Note: This link will expire at 13:41

If you have any problems with access or using ProPortal (ProMonitor for Parents) please contact I.T. Services Helpdesk on 01283 494444 or email <a href="mailto:helpdesk@bsdc.ac.uk">helpdesk@bsdc.ac.uk</a> stating the name or reference of the learner.