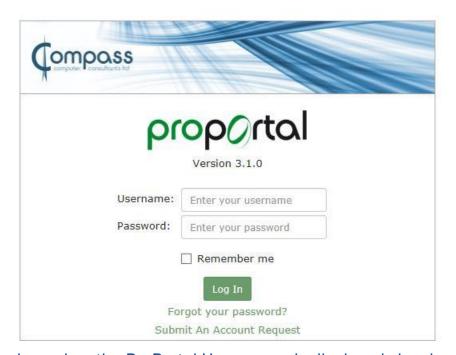

 Once allocated a login From the ProPortal dialog box type the username and password chosen and click on the Log In button

 Once logged on the ProPortal Home page is displayed showing the learner's name and photograph.