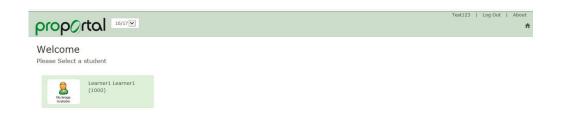

 Once allocated a login From the ProPortal dialog box type the username and password chosen and click on the Log In button

 Once logged on the ProPortal Home page is displayed showing the learner's name and photograph.

 Click on the learner name and this will open their personal details page where you will find information about their Enrolments, Individual Learning Plan, Progress Reports, attendance and punctuality.