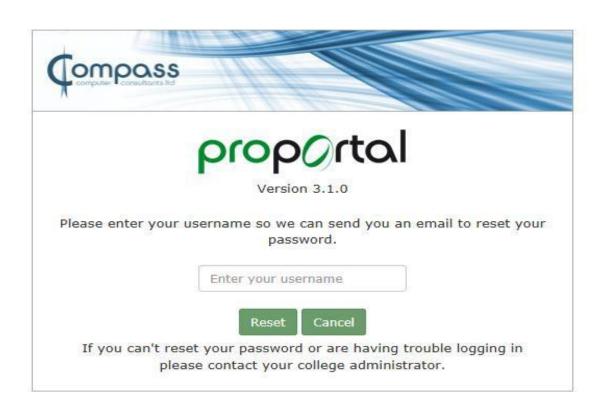

### 5. Manage Password

 To change your password click on your username in the top right corner and choose change password